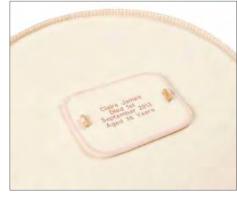

Natural Legacy coffins and ash caskets are completed with a delicately stitched personalised nameplate that is neatly attached to the coffin using two wooden toggles. A smaller more personal plate can be supplied for the head of the coffin which many families find consoling to retain as a keepsake following the funeral.