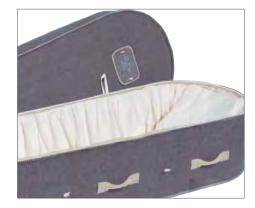

Made using 100% New Wool that is expertly woven in Yorkshire, Natural Legacy products are hand constructed on the same premises that has produced the outer woollen cloth for over 230 years. The woollen outer layer is carefully hand fitted around a strong recycled cardboard frame, which is reinforced with an MDF base board for rigidity and stability, and then carefully lined with a soft woollen wadding for a mattress base.

Each coffin interior is generously lined with cotton, attractively edged with jute and completed with a soft cotton covered pillow, while the exterior is finished with a beautiful blanket stitch detail, jute handles and simple wooden toggle fastenings.