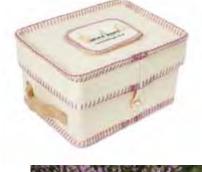

The ash casket from Natural Legacy is soft and multifunctional, the ashes are given back to the bereaved family within a secondary internal box, which can then be removed for scattering or burial, leaving the tactile outer to be used as a memory box holding precious moments and treasures belonging to the deceased.