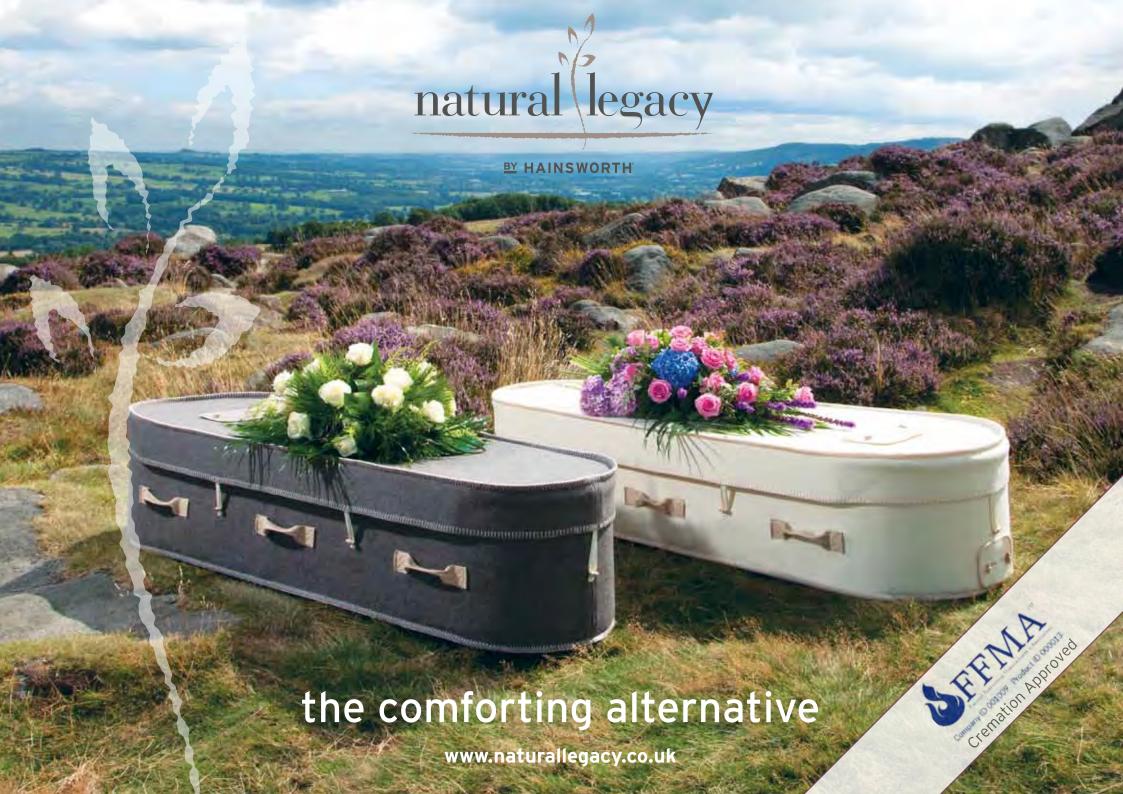

Natural Legacy is the beautiful and comforting alternative to a traditional coffin or casket. Gentle on the eye and soft to the touch, Natural Legacy coffins and ash caskets are loved by families for the less severe and more personalised goodbye that they allow.

Suitable for both burial and cremation, the more rounded coffin shape combined with the soft strokeable finish allow a more relatable and less "final" experience for those left behind and can be particularly comforting to sensitive or younger members of a congregation.

Each coffin interior is generously lined with cotton, attractively edged with jute and completed with a soft cotton covered pillow, while the exterior is finished with a beautiful blanket stitch detail, jute handles and simple wooden toggle fastenings.

Natural Legacy coffins and ash caskets are completed with a delicately stitched personalised nameplate that is neatly attached to the coffin using two wooden toggles. A smaller more personal plate can be supplied for the head of the coffin which many families find consoling to retain as a keepsake following the funeral.