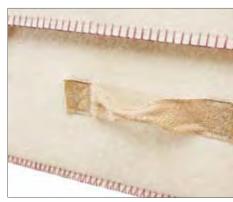

Made using 100% New Wool that is expertly woven in Yorkshire, Natural Legacy products are hand constructed on the same premises that has produced the outer woollen cloth for over 230 years. The woollen outer layer is carefully hand fitted around a strong recycled cardboard frame, which is reinforced with an MDF base board for rigidity and stability, and then carefully lined with a soft woollen wadding for a mattress base.

Each coffin interior is generously lined with cotton, attractively edged with jute and completed with a soft cotton covered pillow, while the exterior is finished with a beautiful blanket stitch detail, jute handles and simple wooden toggle fastenings.