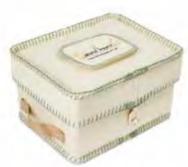

The ash casket from Natural Legacy is soft and multifunctional, the ashes are given back to the bereaved family within a secondary internal box, which can then be removed for scattering or burial, leaving the tactile outer to be used as a memory box holding precious moments and treasures belonging to the deceased.