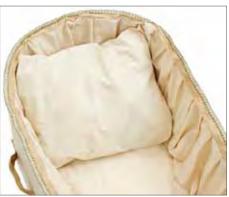

Each coffin interior is generously lined with cotton, attractively edged with jute and completed with a soft cotton covered pillow, while the exterior is finished with a beautiful blanket stitch detail, jute handles and simple wooden toggle fastenings.