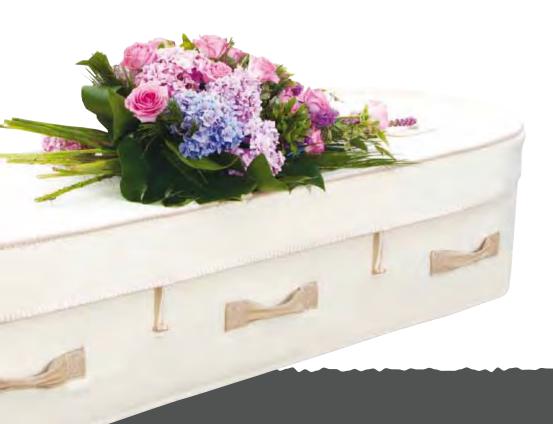

Each coffin interior is generously lined with cotton, attractively edged with jute and completed with a soft cotton covered pillow, while the exterior is finished with a beautiful blanket stitch detail, jute handles and simple wooden toggle fastenings.

Natural Legacy coffins and ash caskets are completed with a delicately stitched personalised nameplate that is neatly attached to the coffin using two wooden toggles. A smaller more personal plate can be supplied for the head of the coffin which many families find consoling to retain as a keepsake following the funeral.