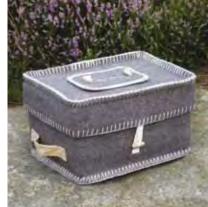

Natural Legacy is the beautiful and comforting alternative to a traditional coffin or casket. Gentle on the eye and soft to the touch, Natural Legacy coffins and ash caskets are loved by families for the less severe and more personalised goodbye that they allow.

Suitable for both burial and cremation, the more rounded coffin shape combined with the soft strokeable finish allow a more relatable and less "final" experience for those left behind and can be particularly comforting to sensitive or younger members of a congregation.

Made using 100% New Wool that is expertly woven in Yorkshire, Natural Legacy products are hand constructed on the same premises that has produced the outer woollen cloth for over 230 years. The woollen outer layer is carefully hand fitted around a strong recycled cardboard frame, which is reinforced with an MDF base board for rigidity and stability, and then carefully lined with a soft woollen wadding for a mattress base.

Each coffin interior is generously lined with cotton, attractively edged with jute and completed with a soft cotton covered pillow, while the exterior is finished with a beautiful blanket stitch detail, jute handles and simple wooden toggle fastenings.

Natural Legacy coffins and ash caskets are completed with a delicately stitched personalised nameplate that is neatly attached to the coffin using two wooden toggles. A smaller more personal plate can be supplied for the head of the coffin which many families find consoling to retain as a keepsake following the funeral.