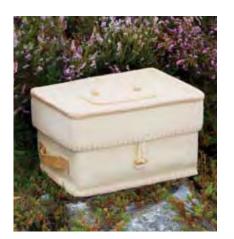

Natural Legacy is the beautiful and comforting alternative to a traditional coffin or casket. Gentle on the eye and soft to the touch, Natural Legacy coffins and ash caskets are loved by families for the less severe and more personalised goodbye that they allow.

Suitable for both burial and cremation, the more rounded coffin shape combined with the soft strokeable finish allow a more relatable and less "final" experience for those left behind and can be particularly comforting to sensitive or younger members of a congregation.

Made using 100% New Wool that is expertly woven in Yorkshire, Natural Legacy products are hand constructed on the same premises that has produced the outer woollen cloth for over 230 years. The woollen outer layer is carefully hand fitted around a strong recycled cardboard frame, which is reinforced with an MDF base board for rigidity and stability, and then carefully lined with a soft woollen wadding for a mattress base.

Each coffin interior is generously lined with cotton, attractively edged with jute and completed with a soft cotton covered pillow, while the exterior is finished with a beautiful blanket stitch detail, jute handles and simple wooden toggle fastenings.

Natural Legacy coffins and ash caskets are completed with a delicately stitched personalised nameplate that is neatly attached to the coffin using two wooden toggles. A smaller more personal plate can be supplied for the head of the coffin which many families find consoling to retain as a keepsake following the funeral.

The ash casket from Natural Legacy is soft and multifunctional, the ashes are given back to the bereaved family within a secondary internal box, which can then be removed for scattering or burial, leaving the tactile outer to be used as a memory box holding precious moments and treasures belonging to the deceased.