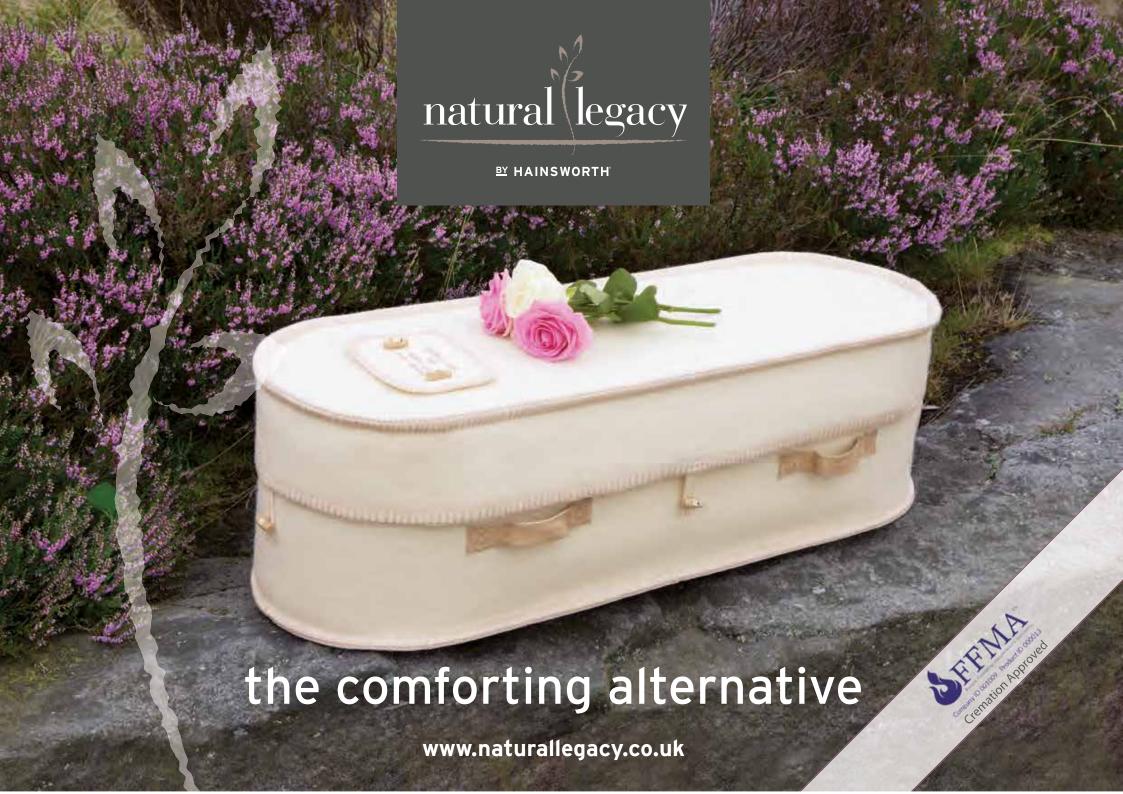

Natural Legacy is the beautiful and comforting alternative to a traditional coffin or casket. The lovingly woven outer layer, combined with the natural organic interior gives a feeling evocative of a Moses basket and an overall gentler goodbye.

Made using 100% New Wool, Natural Legacy's more rounded shape combined with the soft strokeable finish allows a less "final" experience for those left behind and can be particularly comforting to more sensitive members of a congregation.