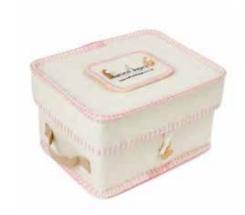

Natural Legacy is the beautiful and comforting alternative to a traditional coffin or casket. The lovingly woven outer layer, combined with the natural organic interior gives a feeling evocative of a Moses basket and an overall gentler goodbye.

Made using 100% New Wool, Natural Legacy's more rounded shape combined with the soft strokeable finish allows a less "final" experience for those left behind and can be particularly comforting to more sensitive members of a congregation.

The ash casket from Natural Legacy is soft and multifunctional. The ashes are contained within a secondary internal box, which can be removed for scattering or burial, leaving the tactile outer shell to be used as a memory box holding precious moments and treasures.