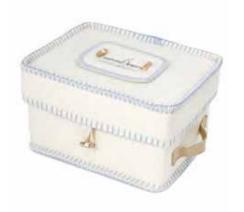

Natural Legacy is the beautiful and comforting alternative to a traditional coffin or casket. The lovingly woven outer layer, combined with the natural organic interior gives a feeling evocative of a Moses basket and an overall gentler goodbye.

Made using 100% New Wool, Natural Legacy's more rounded shape combined with the soft strokeable finish allows a less "final" experience for those left behind and can be particularly comforting to more sensitive members of a congregation.

The ash casket from Natural Legacy is soft and multifunctional. The ashes are contained within a secondary internal box, which can be removed for scattering or burial, leaving the tactile outer shell to be used as a memory box holding precious moments and treasures.