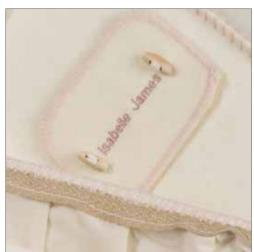

Both the coffins and ash caskets are completed with a delicately stitched personalised nameplate, which is attached via two wooden toggles. Many families find it consoling to save the name plates as a keepsake following the funeral.