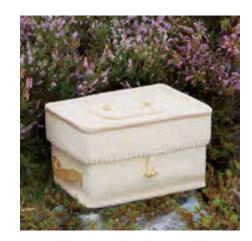

Natural Legacy is the beautiful and comforting alternative to a traditional coffin or casket. The lovingly woven outer layer, combined with the natural organic interior gives a feeling evocative of a Moses basket and an overall gentler goodbye.

Made using 100% New Wool, Natural Legacy's more rounded shape combined with the soft strokeable finish allows a less "final" experience for those left behind and can be particularly comforting to more sensitive members of a congregation.

The ash casket from Natural Legacy is soft and multifunctional. The ashes are contained within a secondary internal box, which can be removed for scattering or burial, leaving the tactile outer shell to be used as a memory box holding precious moments and treasures.