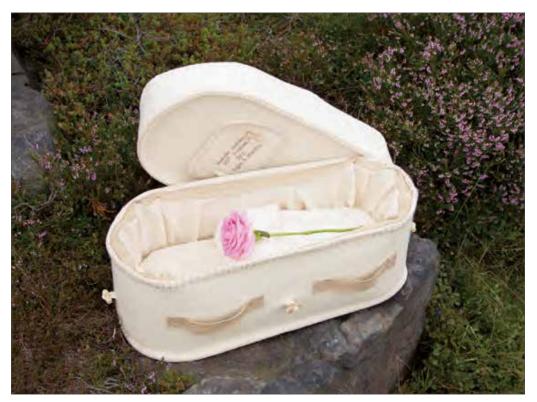

All of the materials in the coffins and ash caskets are readily biodegradable and suitable for both cremation and all types of burial.

Each coffin interior is generously lined with cotton, attractively edged with jute and completed with a soft padded mattress and a beautiful pure New Wool blanket, while the exterior is finished with a simple blanket stitch detail, jute handles and simple wooden toggle fastenings.